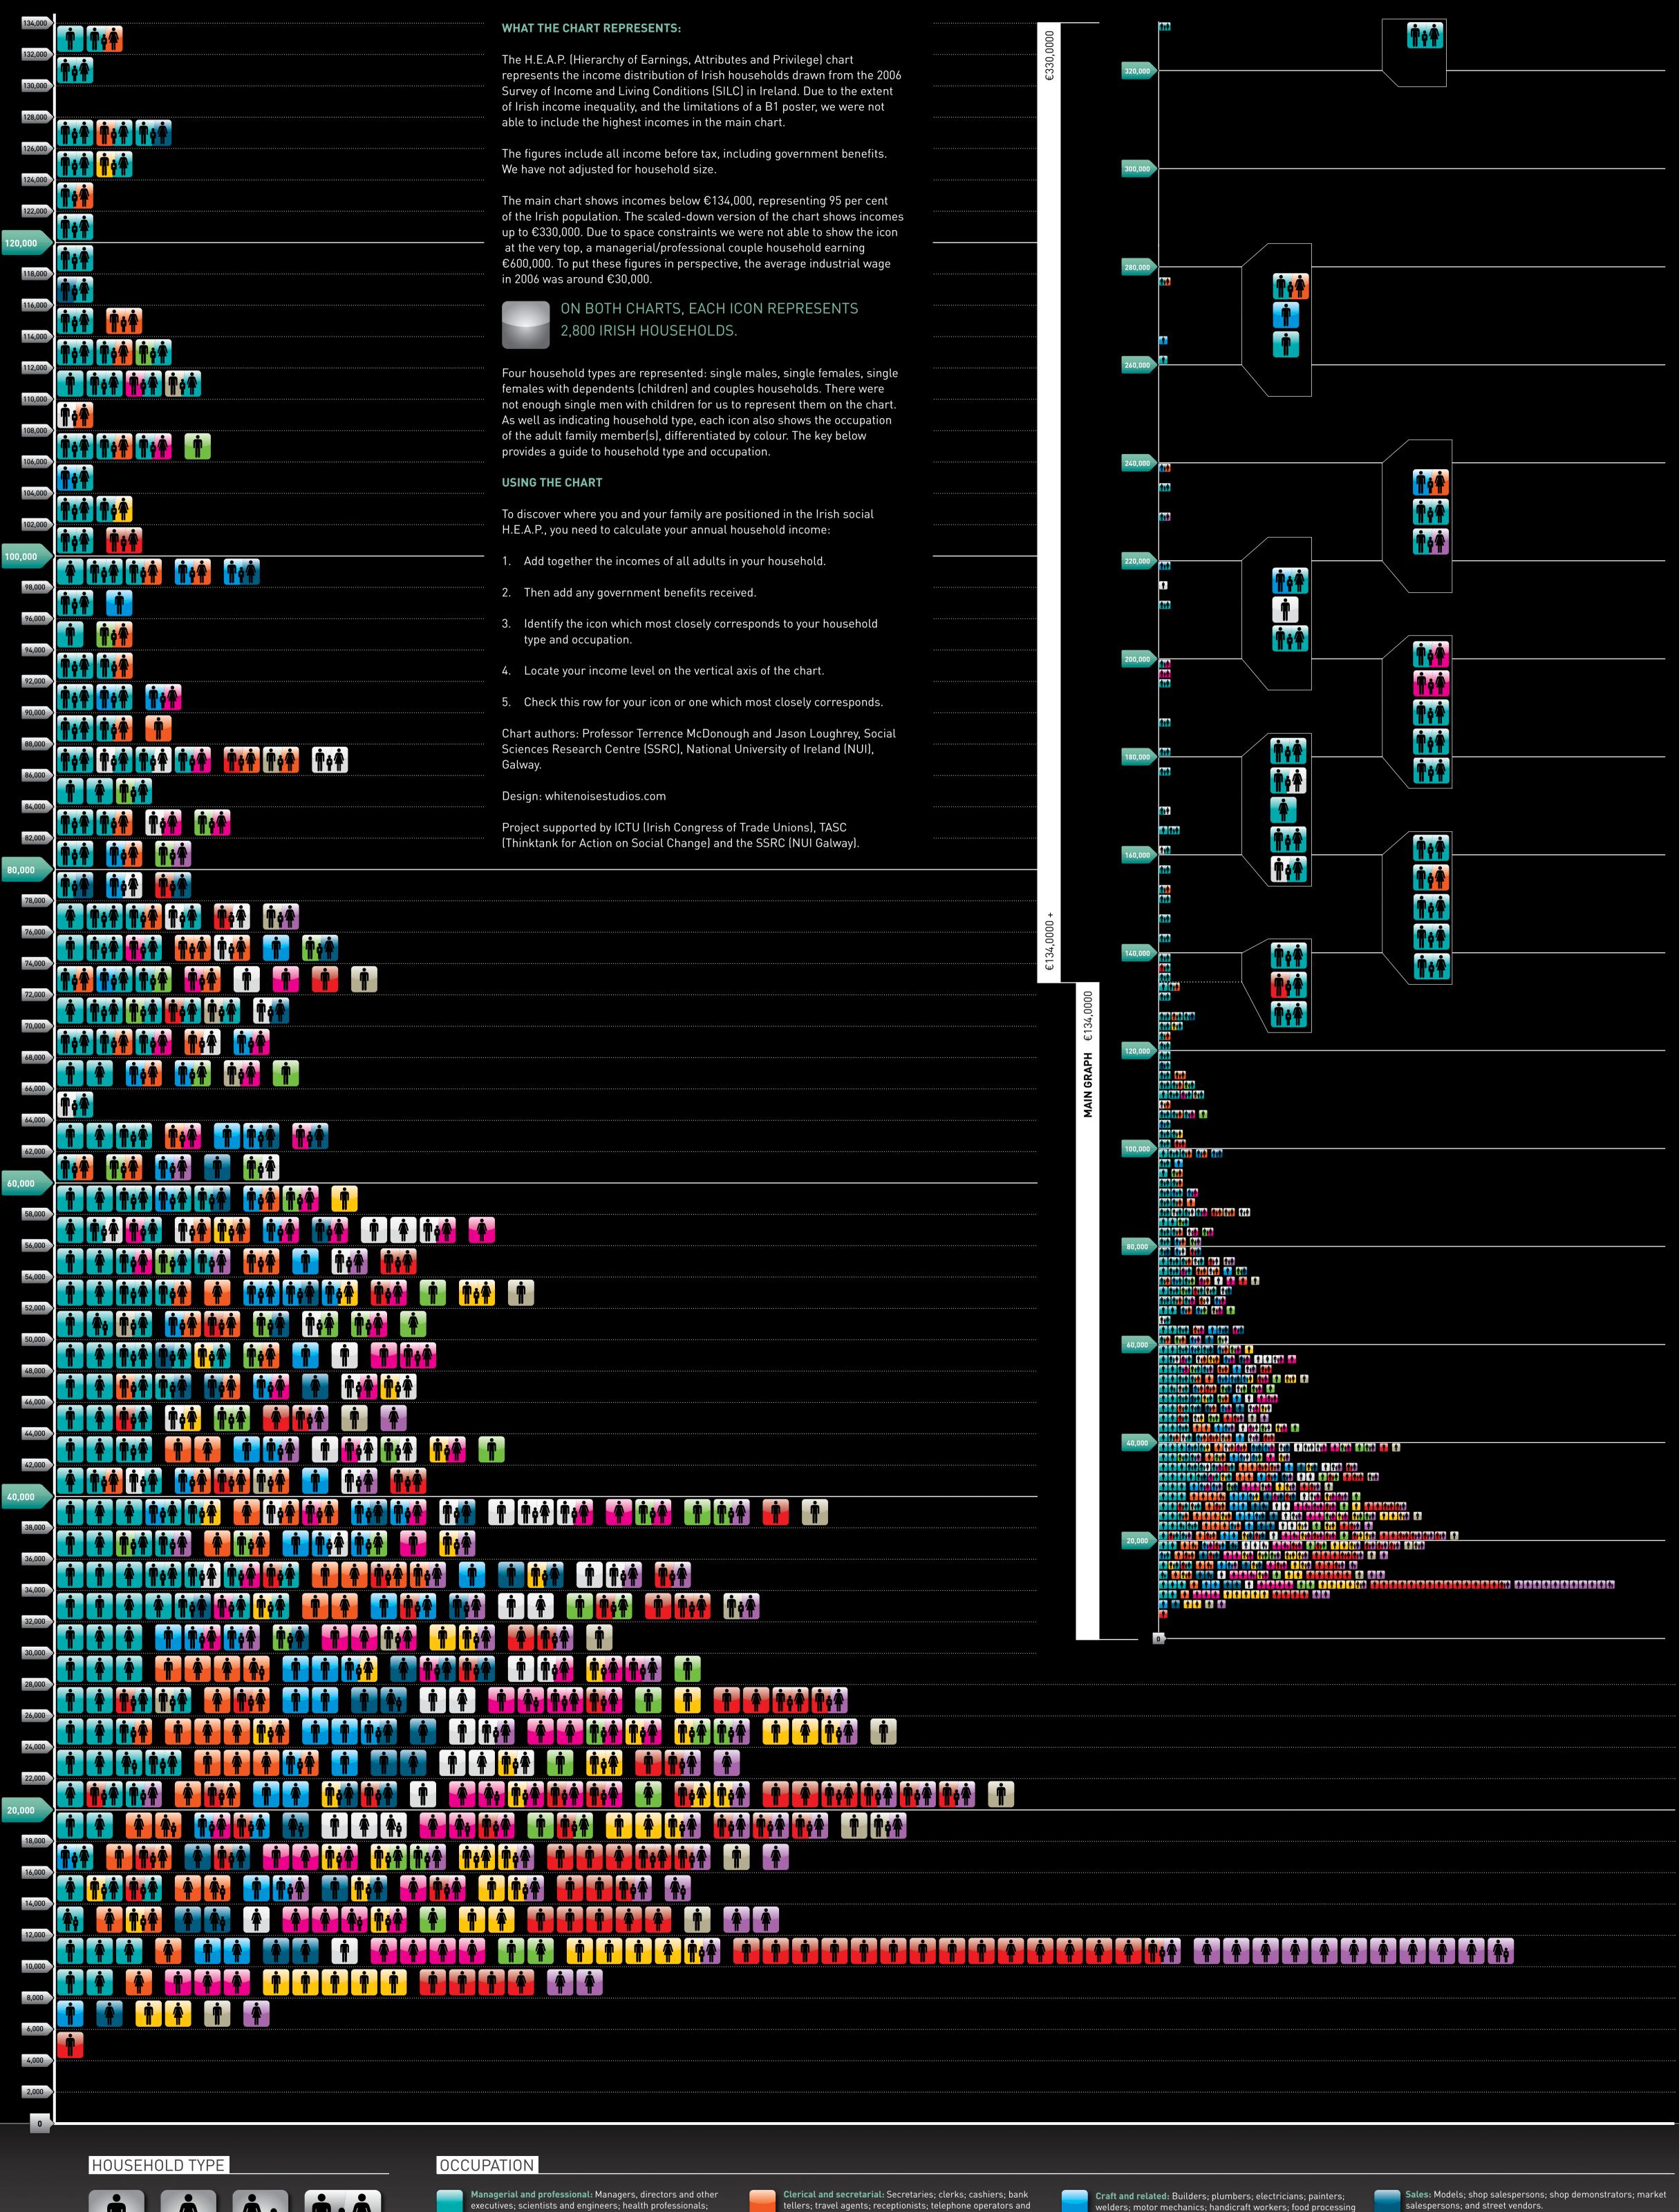

Continuing at this scale, to include the income of €118 million, the average of the top three wealthiest households in Ireland in 2007, the chart would be 750m high or 12.5 times taller than Liberty Hall.

## H.E.A.P. CHART

Hierarchy of Earnings, Attributes and Privilege Analysis

call centre operators.

Personal and protective services: Travel guides; waiters

caretakers; messengers and porters.

and bartenders; child-care workers; personal care workers;

children as the latter were not numerous enough to be represented

on the chart. Same sex couples are not represented on the chart as

the survey data does not include that information.

Each icon represents 2,800 households.